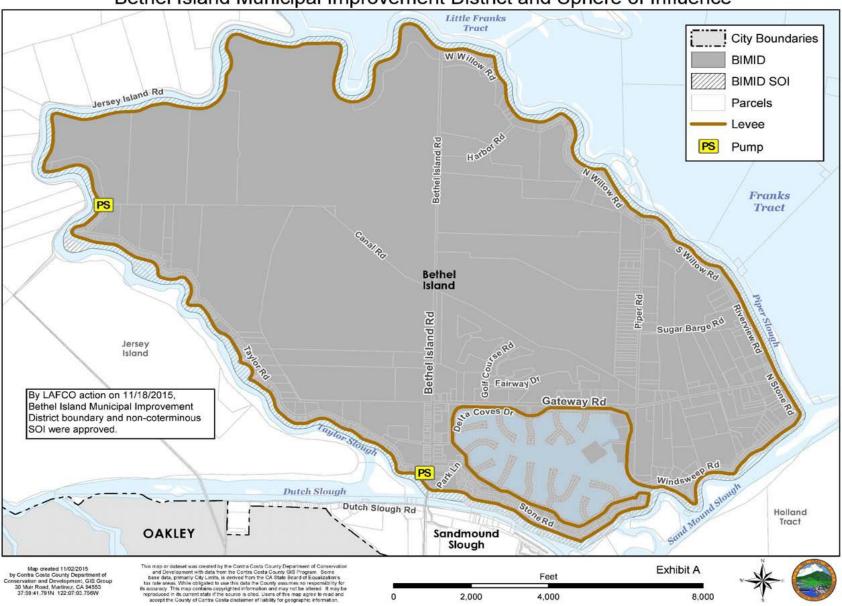

#### BETHEL ISLAND MUNICIPAL IMPROVEMENT DISTRICT

(Bethel Island Municipal Improvement District Act, 1960 State Legislature First Extraordinary Session, Chapter 22)

Location of office Mailing address

<u>Telephone numbers</u> <u>FAX number</u> <u>Web page</u> <u>E-mail address</u> 3085 Stone Road, Bethel Island P.O. Box 244 Bethel Island, CA 94511 (925) 684-2210 (925) 684-0724 www.bimid.com bimid@bimid.com

## INFORMATION

| Year Formed:         | 1960                                                                                                              |
|----------------------|-------------------------------------------------------------------------------------------------------------------|
| <u>Area Served</u> : | Bethel Island                                                                                                     |
| Population Served:   | 2,130 per the 2020 census, the population nearly doubles during the summer months due to recreational activities. |
| Registered Voters:   | 1,200 as of January 2023                                                                                          |
| Size:                | 5.47 square miles                                                                                                 |
| Services provided:   | Levee maintenance, drainage maintenance                                                                           |

# Bethel Island Municipal Improvement District and Sphere of Influence