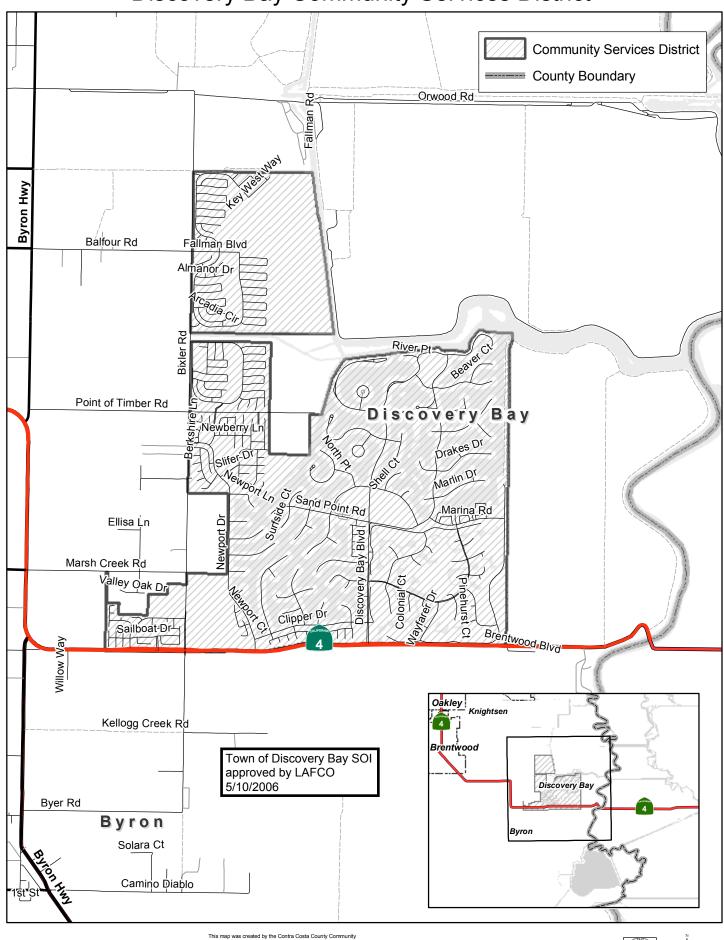

## Discovery Bay Community Services District

Map created 8/28/2006 by Contra Costa County Community Development, GIS Group 651 Pine Street, 4th Floor North Wing, Martinez, CA 94553-0095 37:59:48.455N 122:06:35.384W This map was created by the Contra Costa County Community
Development Department with data from the Contra Costa County GIS Program. Some
base data, primary (CI) Limits, is derived from the CA State Board of Equalization's tax rate
areas. While obligated to use this data the County assumes no responsibility for its accuracy.
This map contains copyrighted information and may not be aftered. If may be reproduced in
its current state of the source is clade. Desert of his may agree to next and and county the
County Of Contra Costa disclaimer of liability for geographic information.