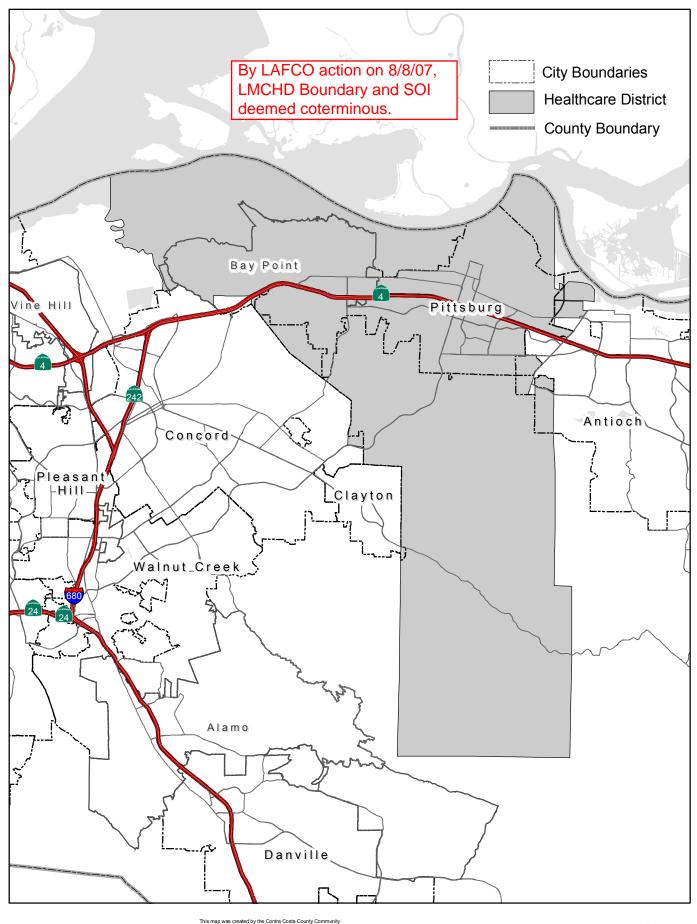

## Los Medanos Community Healthcare District

Map created 8/28/2006 by Contra Costa County Community Development, GIS Group 651 Pine Street, 4th Floor North Wing, Martinez, CA 94553-0095 37:59:48.455N 122:06:35.384W This map was created by the Contra Costa County Community Development Department with data from the Contra Costa County (619 Forgram. Some base data, primarily City Limits, is derived from the CA State Board of Equalization's tax rate reas. While obligated to use this data the County assumes no responsibility for its accuracy. This map contains copyrighted information and may not be altered. It may be reproduced in its current state if the source is cited. Users of this map agree to read and accopt the County of Contra Costa Stachaimer of lability for geographic information.