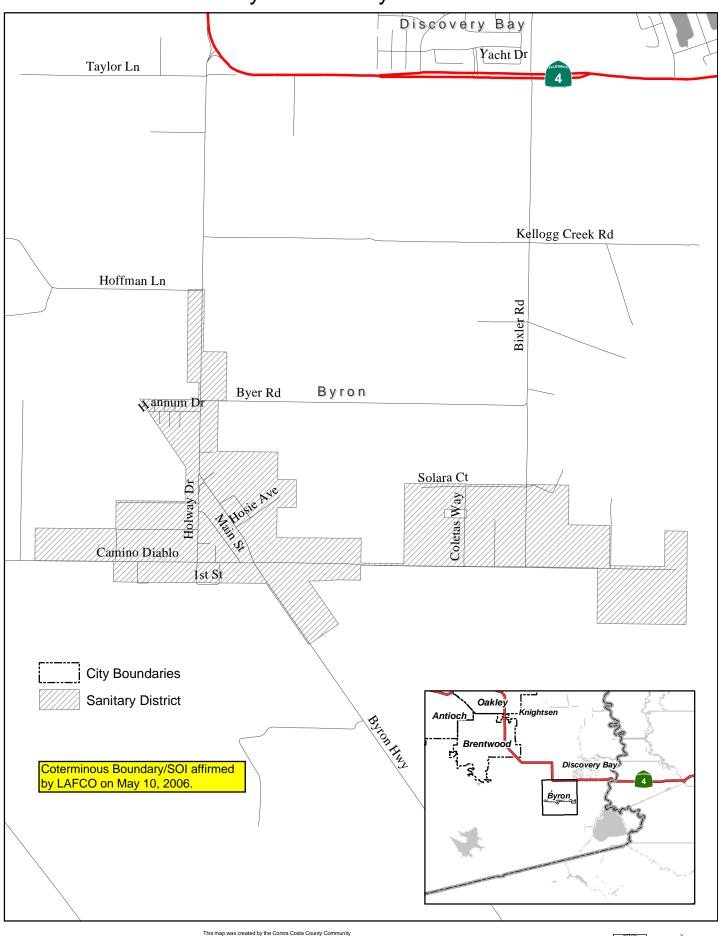

## **Byron Sanitary District**

Map created 4/28/2005 by Contra Costa County Community Development, GIS Group 651 Pine Street, 4th Floor North Wing, Martinez, CA 94553-0095

This map was created by the Contra Costa County Community
Development Department with data from the Contra Costa County GIS Program. Some
base data, primarily City Limits, is derived from the CA State Board of Equalization's tax rate
areas. While obligated to use this data the County assumes no responsibility for its accuracy
This map contains copyrighted information and may not be altered. It may be reproduced
it is current sate if the source is cited. Users of this map agree to read accept the
County of Contra Costa disclaimer of ballisty for geographic information.