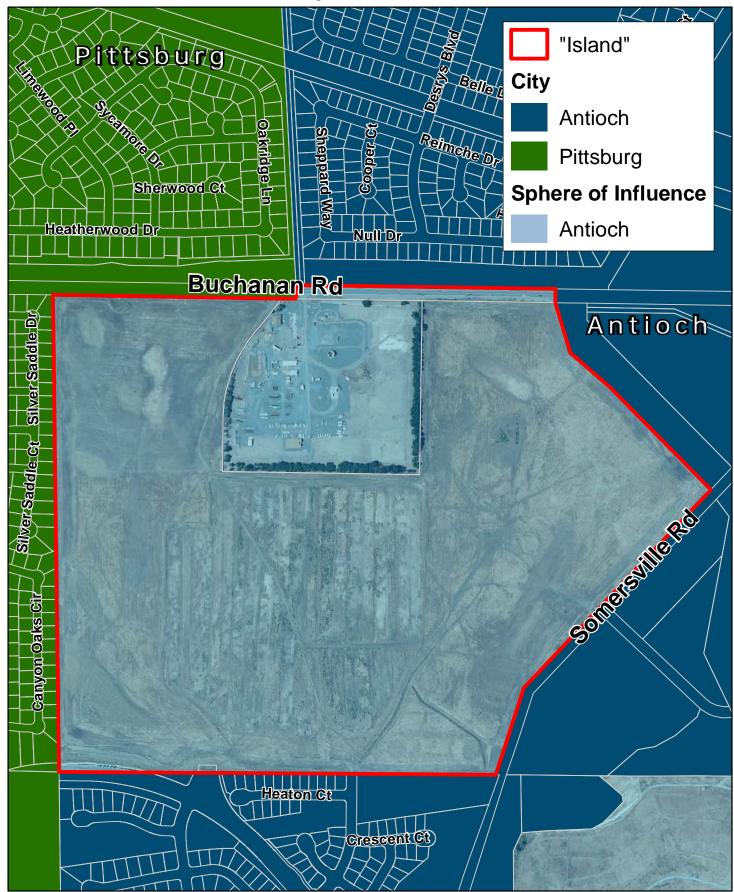

132 Acres Agenda Item 7a Uninc. Islands Maps
100 % Surrounded

97 Acres 100 % Surrounded

B

Map Created 02/01/2012 by Contra Costa County Department of Conservation and Development, GIS Group 30 Muir Road, Martinez, CA 94553 37:59:41.791N 122:07:03.756W