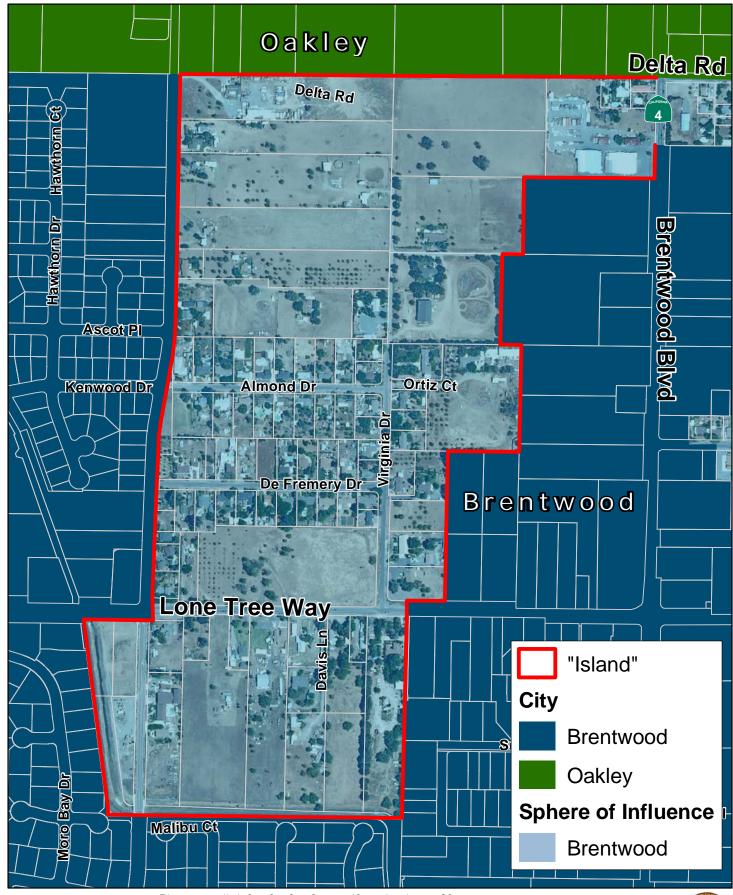

195 Acres 100 % Surrounded

P



Map Created 02/01/2012 by Contra Costa County Department of Conservation and Development, GIS Group 30 Muir Road, Martinez, CA 94553 37:59:41.791N 122:07:03.756W





78 Acres 100 % Surrounded

Q



Map Created 02/01/2012 by Contra Costa County Department of Conservation and Development, GIS Group 30 Muir Road, Martinez, CA 94553 37:59:41.791N 122:07:03.756W







73 Acres 100 % Surrounded

R



Map Created 02/01/2012 by Contra Costa County Department of Conservation and Development, GIS Group 30 Muir Road, Martinez, CA 94553 37:59:41.791N 122:07:03.756W









Map Created 02/01/2012 by Contra Costa County Department of Conservation and Development, GIS Group 30 Muir Road, Martinez, CA 94553 37:59:41.791N 122:07:03.756W







140 Acres 98 % Surrounded



Map Created 02/01/2012 by Contra Costa County Department of Conservation and Development, GIS Group 30 Muir Road, Martinez, CA 94553 37:59:41.791N 122:07:03.756W











151 Acres 85 % Surrounded

U



Map Created 02/01/2012 by Contra Costa County Department of Conservation and Development, GIS Group 30 Muir Road, Martinez, CA 94553 37:59:41.791N 122:07:03.756W