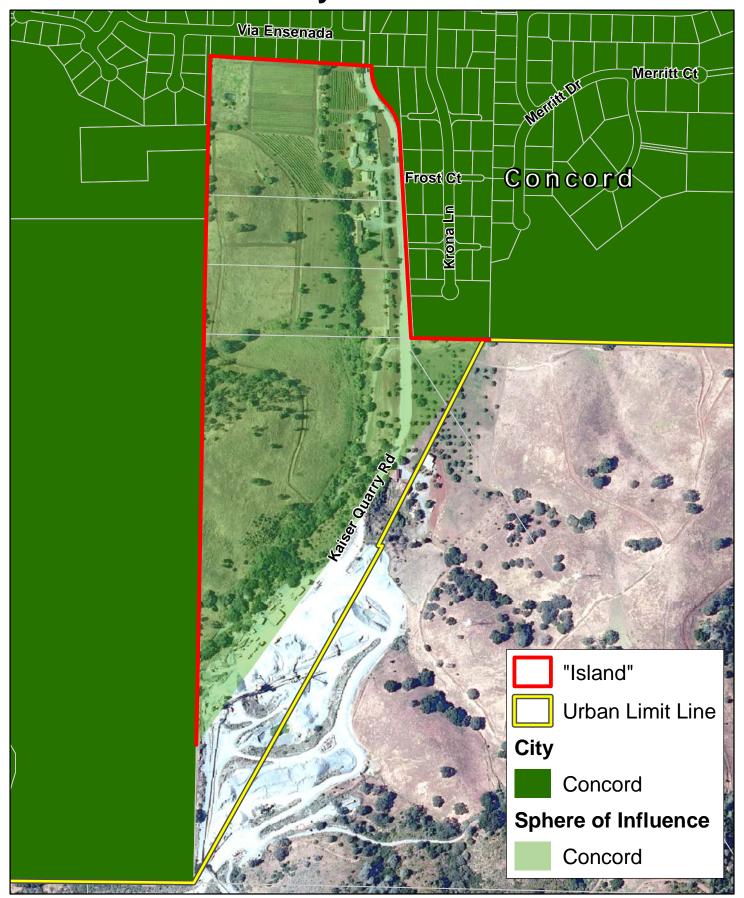

Map Created 02/01/2012 by Contra Costa County Department of Conservation and Development, GIS Group 30 Muir Road, Martinez, CA 94553 37:59:41.791N 122:07:03.756W