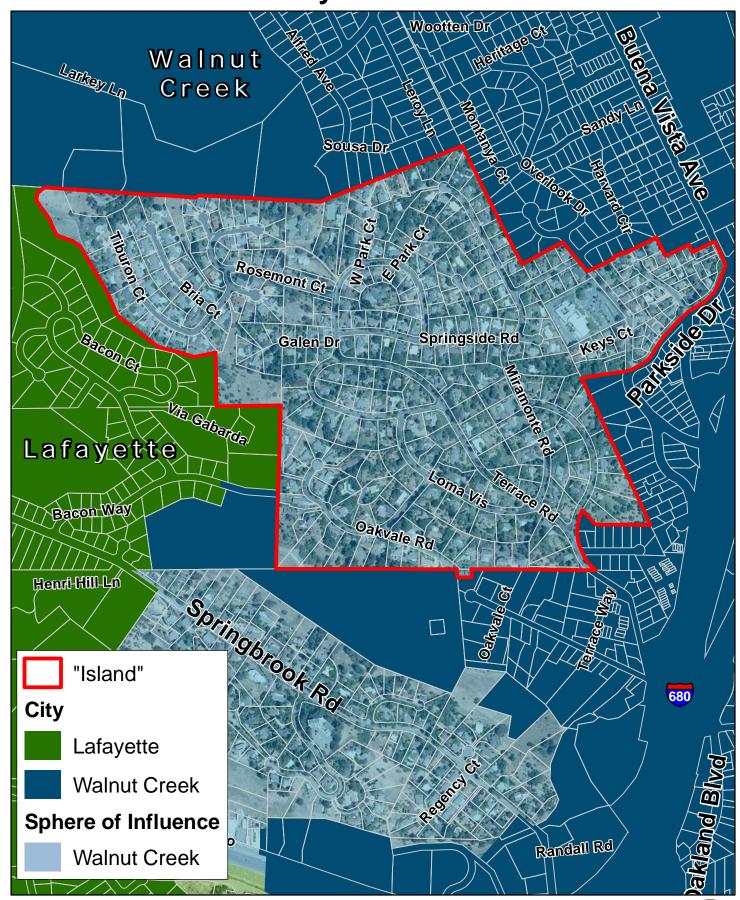

276 Acres 100 % Surrounded

K

Map Created 02/01/2012 by Contra Costa County Department of Conservation and Development, GIS Group 30 Muir Road, Martinez, CA 94553 37:59:41.791N 122:07:03.756W

0.13 Acres100 % Surrounded