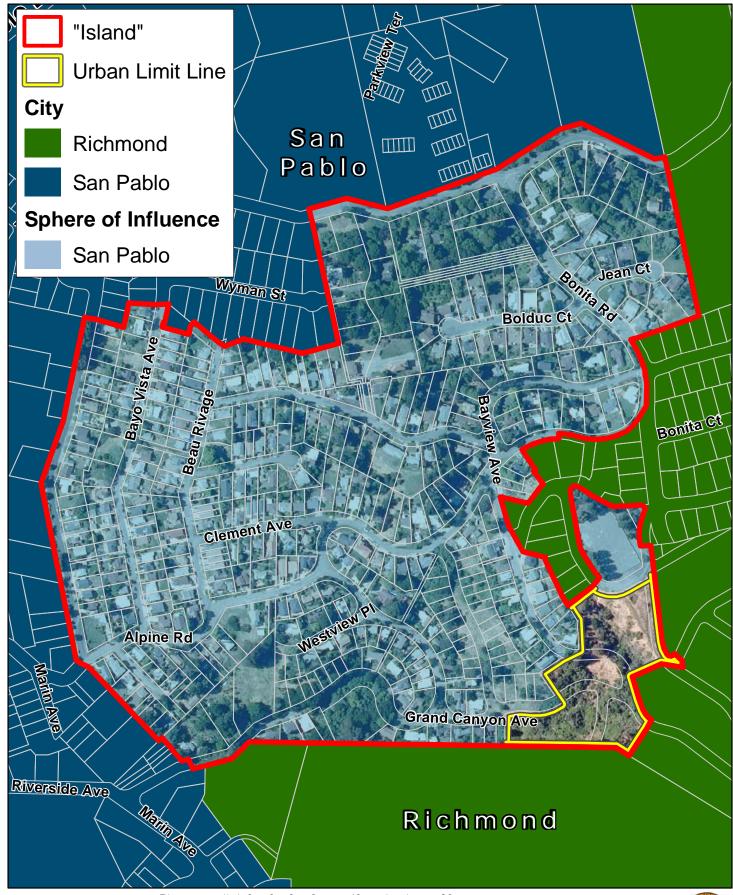

132 Acres Agenda Item 7a Uninc. Islands Maps
100 % Surrounded

97 Acres 100 % Surrounded

B

Map Created 02/01/2012 by Contra Costa County Department of Conservation and Development, GIS Group 30 Muir Road, Martinez, CA 94553 37:59:41.791N 122:07:03.756W