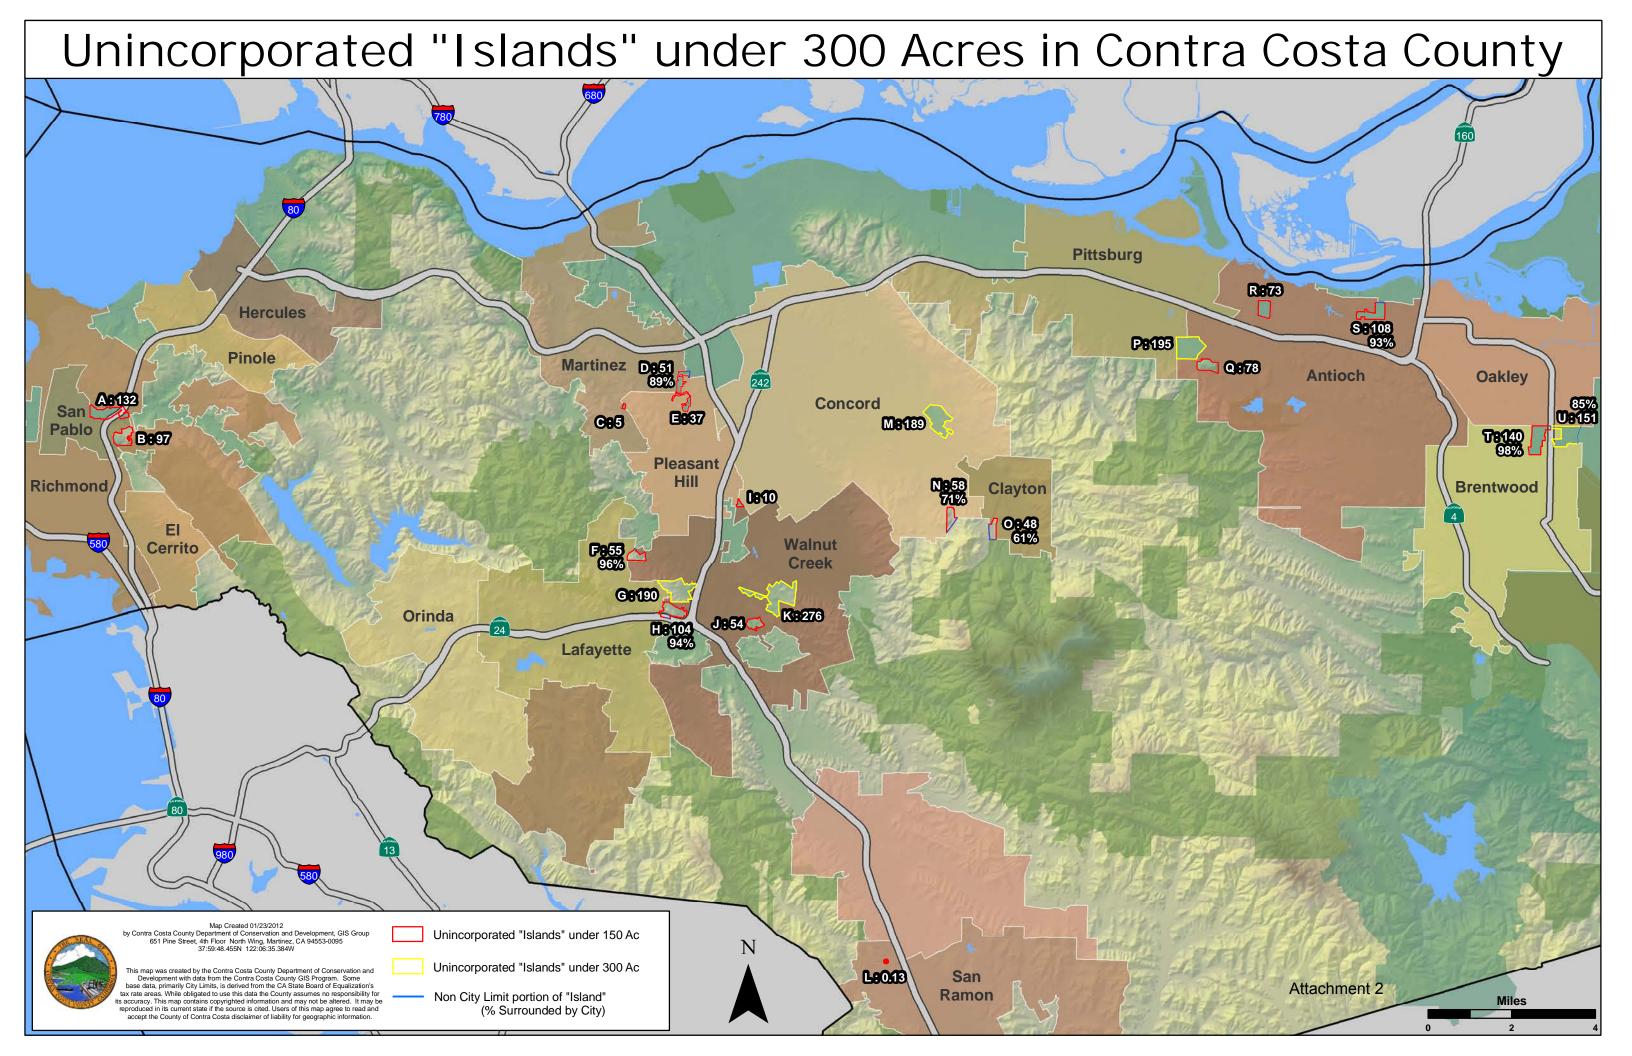

132 Acres Agenda Item 7a Uninc. Islands Maps
100 % Surrounded

97 Acres 100 % Surrounded

B

Map Created 02/01/2012 by Contra Costa County Department of Conservation and Development, GIS Group 30 Muir Road, Martinez, CA 94553 37:59:41.791N 122:07:03.756W

5 Acres 100 % Surrounded

C

51 Acres 89 % Surrounded

D

Map Created 02/01/2012 by Contra Costa County Department of Conservation and Development, GIS Group 30 Muir Road, Martinez, CA 94553 37:59:41.791N 122:07:03.756W This map was created by the Contra Costa County Department of Conservation and Development with data from the Contra Costa County GIS Program. Some base data, primarily City Limits, is derived from the CA State Board of Equalization's tax rate areas. While obligated to use this data the County assumes no responsibility for its accuracy. This map contains copyrighted information and may not be altered. It may be reproduced in its current state if the source is cited. Users of this map agree to read and accept the County of Contra Costa disclaimer of liability for geographic information.

600

37 Acres 100 % Surrounded

Map Created 02/01/2012 by Contra Costa County Department of Conservation and Development, GIS Group 30 Muir Road, Martinez, CA 94553 37:59:41.791N 122:07:03.756W

55 Acres 96 % Surrounded

F

Map Created 02/01/2012 by Contra Costa County Department of Conservation and Development, GIS Group 30 Muir Road, Martinez, CA 94553 37:59:41.791N 122:07:03.756W

190 Acres 100 % Surrounded

G

700

104 Acres 94 % Surrounded

Map Created 02/01/2012 by Contra Costa County Department of Conservation and Development, GIS Group 30 Muir Road, Martinez, CA 94553 37:59:41.791N 122:07:03.756W

#### 10 Acres 100 % Surrounded

Map Created 02/01/2012 by Contra Costa County Department of Conservation and Development, GIS Group 30 Muir Road, Martinez, CA 94553 37:59:41.791N 122:07:03.756W

Map Created 02/01/2012 by Contra Costa County Department of Conservation and Development, GIS Group 30 Muir Road, Martinez, CA 94553 37:59:41.791N 122:07:03.756W

276 Acres 100 % Surrounded

K

Map Created 02/01/2012 by Contra Costa County Department of Conservation and Development, GIS Group 30 Muir Road, Martinez, CA 94553 37:59:41.791N 122:07:03.756W

0.13 Acres100 % Surrounded

Map Created 02/01/2012 by Contra Costa County Department of Conservation and Development, GIS Group 30 Muir Road, Martinez, CA 94553 37:59:41.791N 122:07:03.756W

500

58 Acres
71 % Surrounded

N

Map Created 02/01/2012 by Contra Costa County Department of Conservation and Development, GIS Group 30 Muir Road, Martinez, CA 94553 37:59:41.791N 122:07:03.756W

48 Acres 61 % Surrounded

O

Map Created 02/01/2012 by Contra Costa County Department of Conservation and Development, GIS Group 30 Muir Road, Martinez, CA 94553 37:59:41.791N 122:07:03.756W

195 Acres 100 % Surrounded

P

Map Created 02/01/2012 by Contra Costa County Department of Conservation and Development, GIS Group 30 Muir Road, Martinez, CA 94553 37:59:41.791N 122:07:03.756W

78 Acres 100 % Surrounded

Q

Map Created 02/01/2012 by Contra Costa County Department of Conservation and Development, GIS Group 30 Muir Road, Martinez, CA 94553 37:59:41.791N 122:07:03.756W

73 Acres 100 % Surrounded

R

Map Created 02/01/2012 by Contra Costa County Department of Conservation and Development, GIS Group 30 Muir Road, Martinez, CA 94553 37:59:41.791N 122:07:03.756W

Map Created 02/01/2012 by Contra Costa County Department of Conservation and Development, GIS Group 30 Muir Road, Martinez, CA 94553 37:59:41.791N 122:07:03.756W

140 Acres 98 % Surrounded

Map Created 02/01/2012 by Contra Costa County Department of Conservation and Development, GIS Group 30 Muir Road, Martinez, CA 94553 37:59:41.791N 122:07:03.756W

151 Acres 85 % Surrounded

U

Map Created 02/01/2012 by Contra Costa County Department of Conservation and Development, GIS Group 30 Muir Road, Martinez, CA 94553 37:59:41.791N 122:07:03.756W