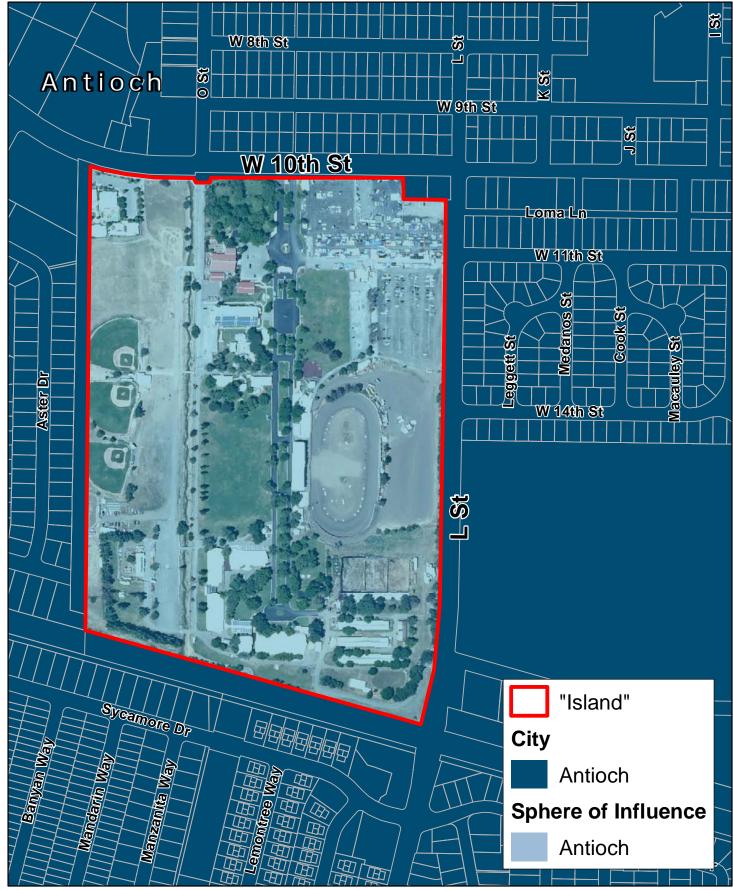

Map Created 02/01/2012 by Contra Costa County Department of Conservation and Development, GIS Group 30 Muir Road, Martinez, CA 94553 37:59:41.791N 122:07:03.756W

500

58 Acres
71 % Surrounded

N

Map Created 02/01/2012 by Contra Costa County Department of Conservation and Development, GIS Group 30 Muir Road, Martinez, CA 94553 37:59:41.791N 122:07:03.756W