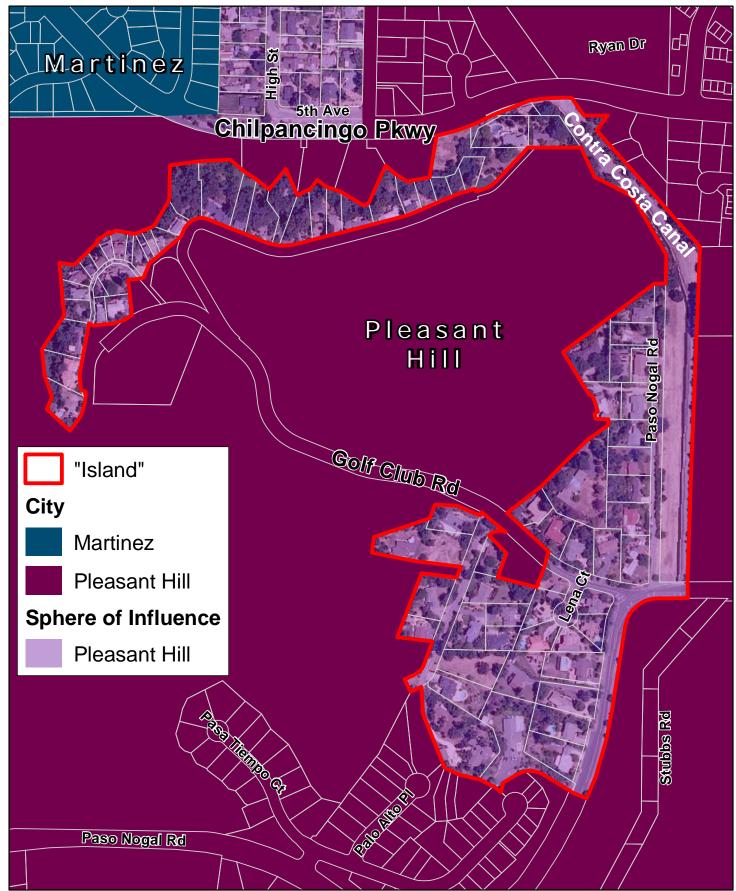

132 Acres Agenda Item 7a Uninc. Islands Maps
100 % Surrounded

97 Acres 100 % Surrounded

B

Map Created 02/01/2012 by Contra Costa County Department of Conservation and Development, GIS Group 30 Muir Road, Martinez, CA 94553 37:59:41.791N 122:07:03.756W

5 Acres 100 % Surrounded

C

51 Acres 89 % Surrounded

D

Map Created 02/01/2012 by Contra Costa County Department of Conservation and Development, GIS Group 30 Muir Road, Martinez, CA 94553 37:59:41.791N 122:07:03.756W This map was created by the Contra Costa County Department of Conservation and Development with data from the Contra Costa County GIS Program. Some base data, primarily City Limits, is derived from the CA State Board of Equalization's tax rate areas. While obligated to use this data the County assumes no responsibility for its accuracy. This map contains copyrighted information and may not be altered. It may be reproduced in its current state if the source is cited. Users of this map agree to read and accept the County of Contra Costa disclaimer of liability for geographic information.