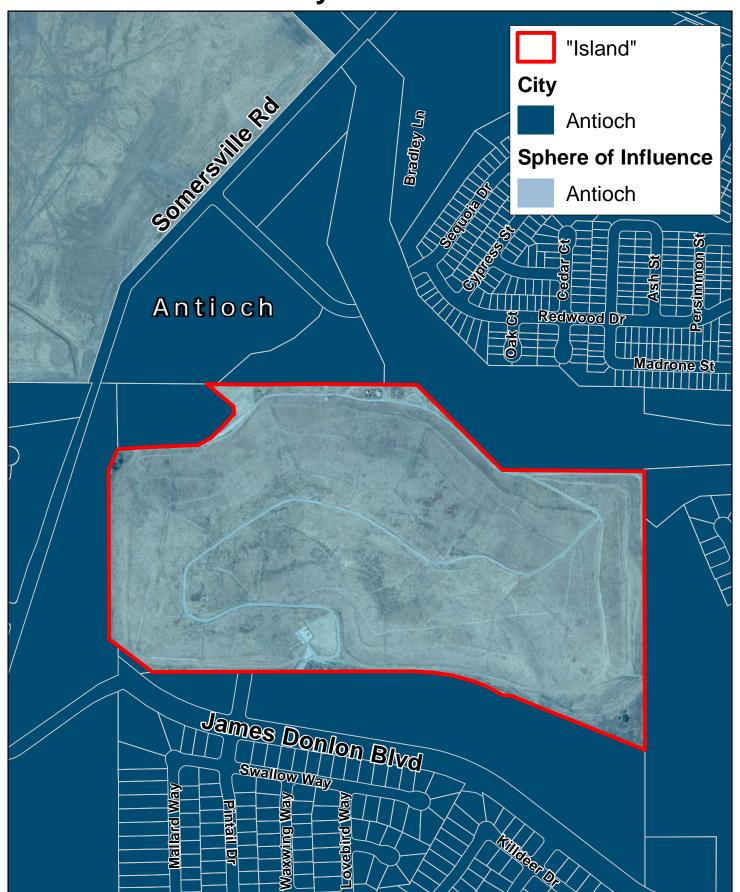

Map Created 02/01/2012 by Contra Costa County Department of Conservation and Development, GIS Group 30 Muir Road, Martinez, CA 94553 37:59:41.791N 122:07:03.756W

500

58 Acres
71 % Surrounded

N

Map Created 02/01/2012 by Contra Costa County Department of Conservation and Development, GIS Group 30 Muir Road, Martinez, CA 94553 37:59:41.791N 122:07:03.756W