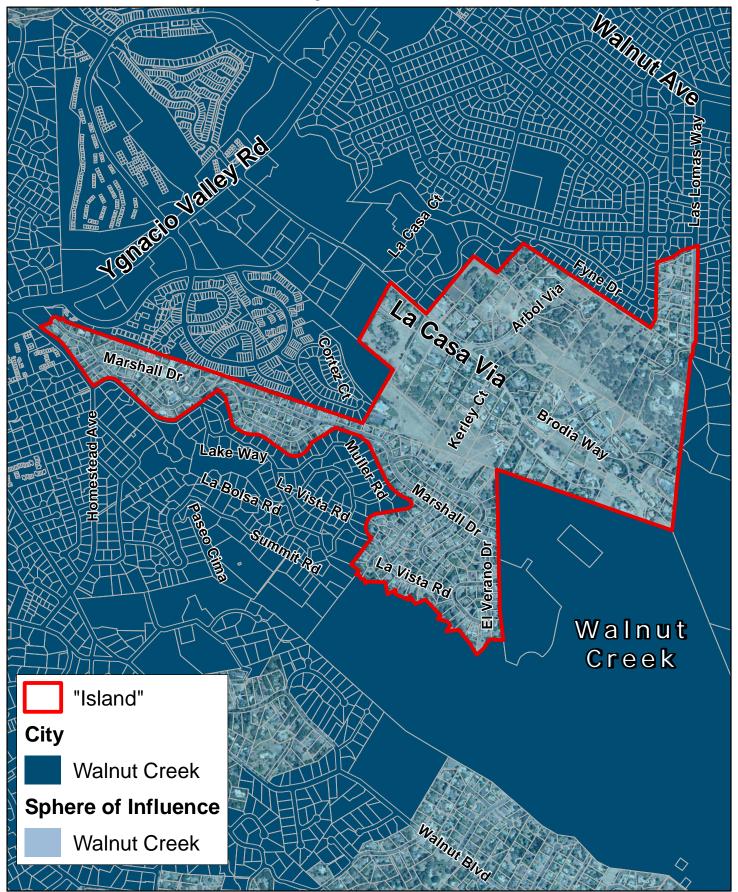

276 Acres 100 % Surrounded

K

Map Created 02/01/2012 by Contra Costa County Department of Conservation and Development, GIS Group 30 Muir Road, Martinez, CA 94553 37:59:41.791N 122:07:03.756W

0.13 Acres100 % Surrounded