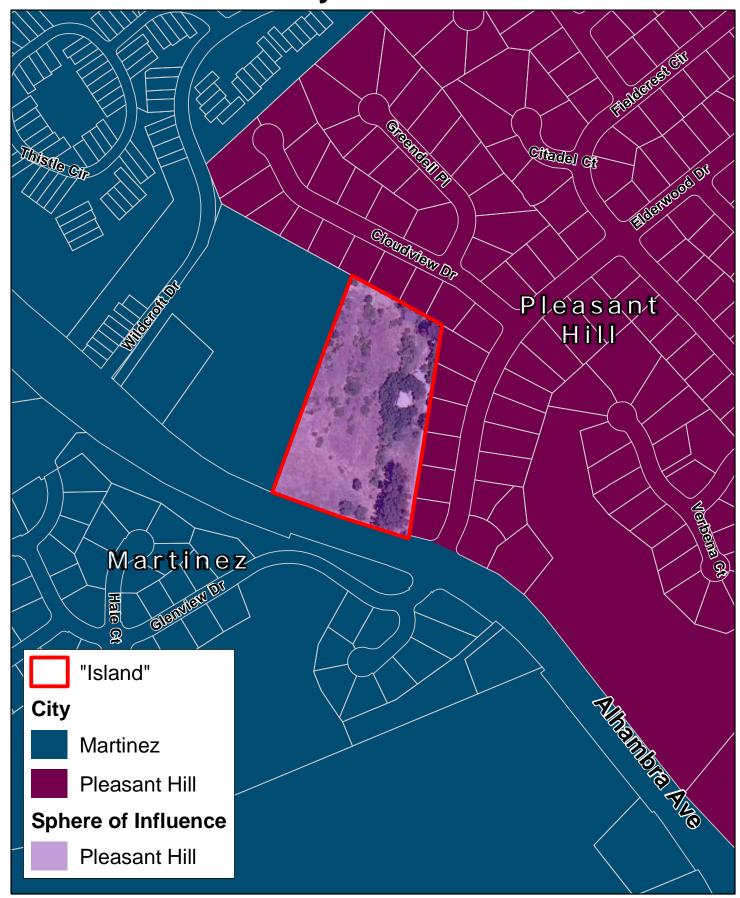

600

37 Acres 100 % Surrounded

Map Created 02/01/2012 by Contra Costa County Department of Conservation and Development, GIS Group 30 Muir Road, Martinez, CA 94553 37:59:41.791N 122:07:03.756W

55 Acres 96 % Surrounded