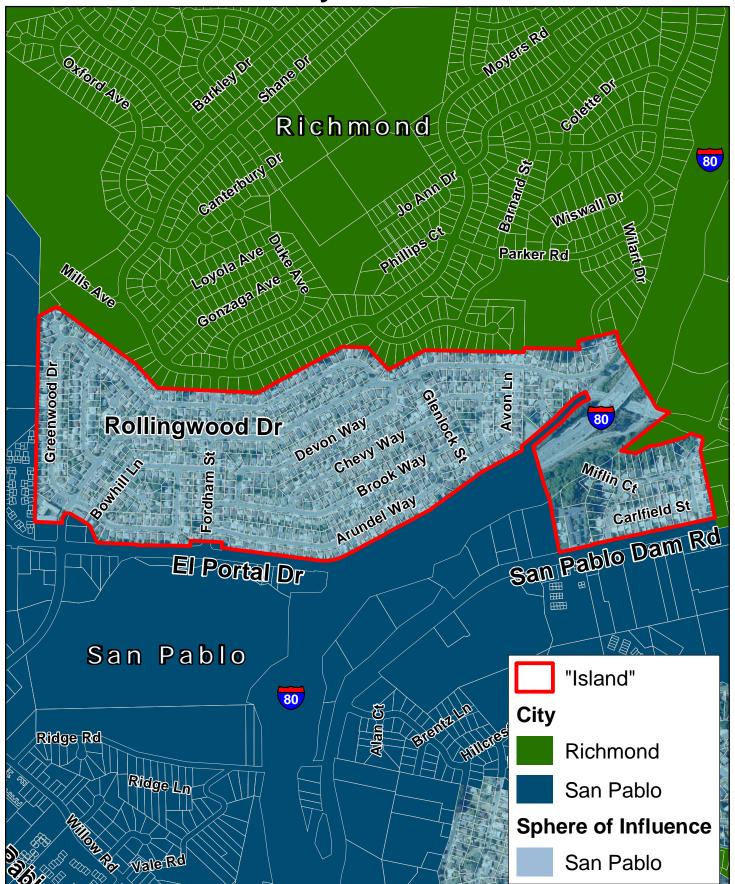

132 Acres Agenda Item 7a Uninc. Islands Maps
100 % Surrounded

97 Acres 100 % Surrounded

B

Map Created 02/01/2012 by Contra Costa County Department of Conservation and Development, GIS Group 30 Muir Road, Martinez, CA 94553 37:59:41.791N 122:07:03.756W