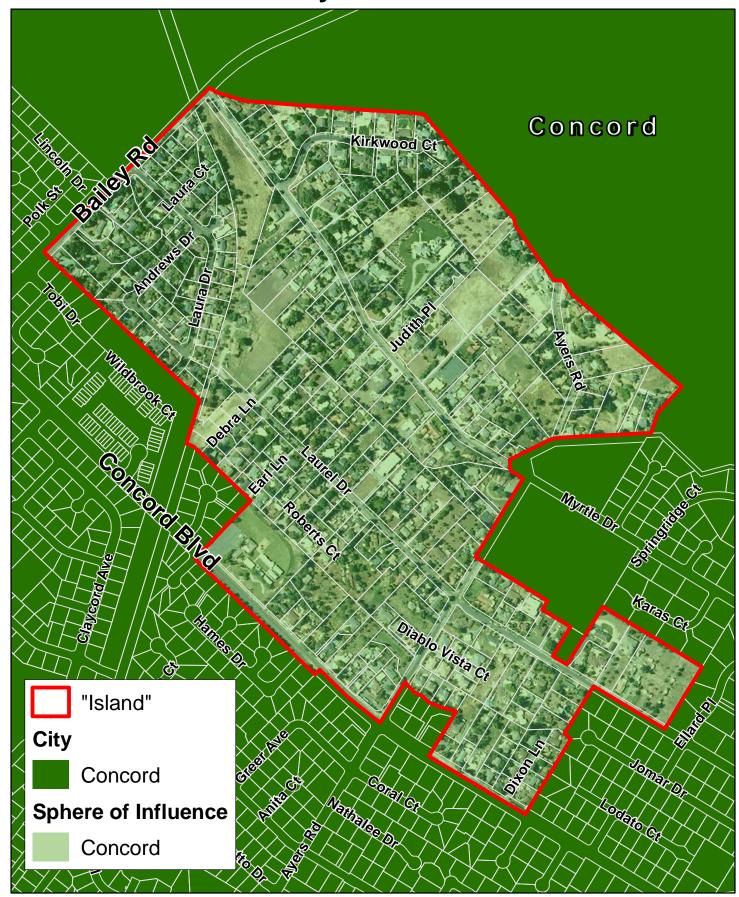

600

37 Acres 100 % Surrounded

Map Created 02/01/2012 by Contra Costa County Department of Conservation and Development, GIS Group 30 Muir Road, Martinez, CA 94553 37:59:41.791N 122:07:03.756W

55 Acres 96 % Surrounded