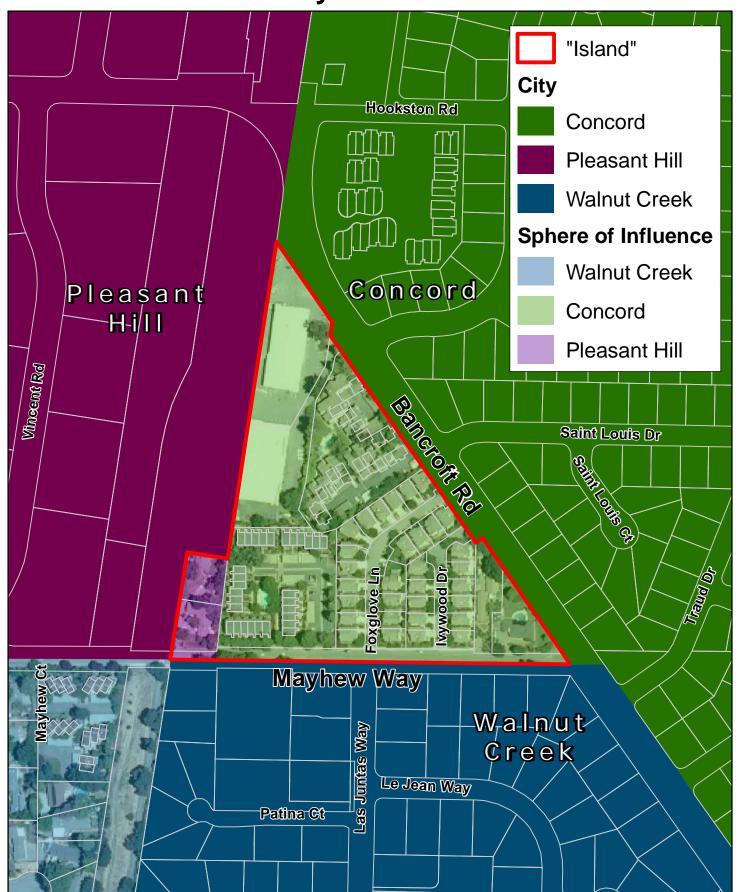

600

37 Acres 100 % Surrounded

Map Created 02/01/2012 by Contra Costa County Department of Conservation and Development, GIS Group 30 Muir Road, Martinez, CA 94553 37:59:41.791N 122:07:03.756W

55 Acres 96 % Surrounded

F

Map Created 02/01/2012 by Contra Costa County Department of Conservation and Development, GIS Group 30 Muir Road, Martinez, CA 94553 37:59:41.791N 122:07:03.756W

190 Acres 100 % Surrounded

G

700

104 Acres 94 % Surrounded